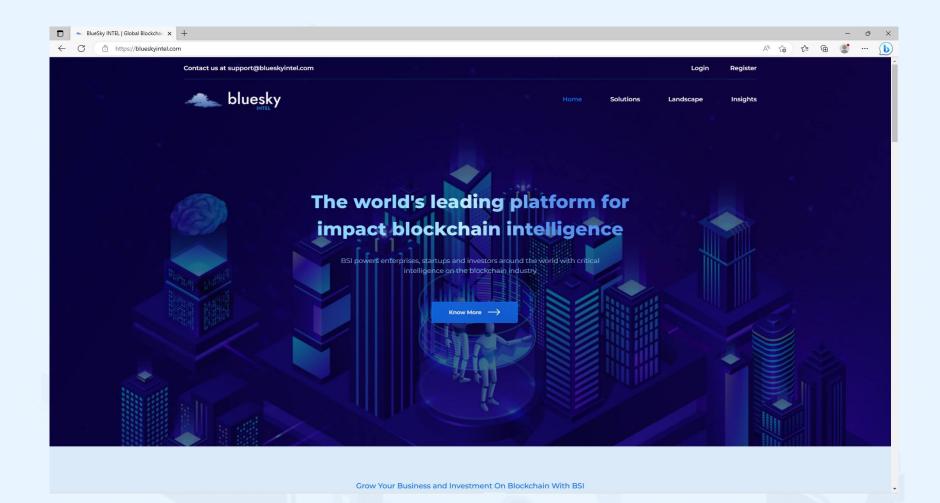

The current **BSI** Web Engagement Platform (WEP) can be found at <a href="https://www.blueskyintel.com">www.blueskyintel.com</a>

The **BSI** WEP already contains in excess of 1000 documented Blockchain solution providers.

### **BSI - Current**

**BSI** has built, and already released, the first two stages of an advanced and user friendly Blockchain focused Web Engagement Platform **(WEP)**.

The **WEP** has been purpose built to leverage and commercially benefit from a truly digital world and heavily utilizes **AI** to deliver a more dynamic and accurate user experience that delivers value back to all parties engaged.

The **WEP** also serves as an engagement point bringing together Blockchain focused Application/Software and Solutions Providers with potential investment interest from interested businesses and or individuals.