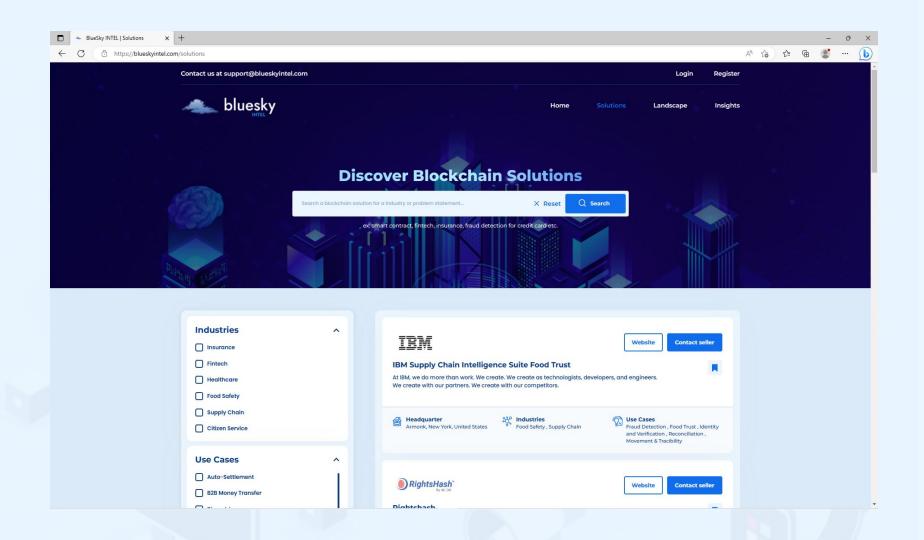

**BSI** Solutions Discovery Platform **(SDP)** currently has **1000+ Global Solutions** listed.

**BSI** Collaboration functionality **Co-Lab** is currently being prototyped for coding commitment and creation of the feature functionality and the ultimate deliverable. It is designed in great part to keep all users within the **BSI** platform by supporting engagement communications within the platform itself.

#### **Blockchain Intelligence Platform**

Find Blockchain Solutions For Your Enterprise From 500+ Verified Blockchain Solutions Database

## **Current Progress**

**1000+ Solutions** in 6 key industry verticals listed on the platform

**50+ Real-World Use Cases** listed and augmented with filter capability to intelligently sort through the data output