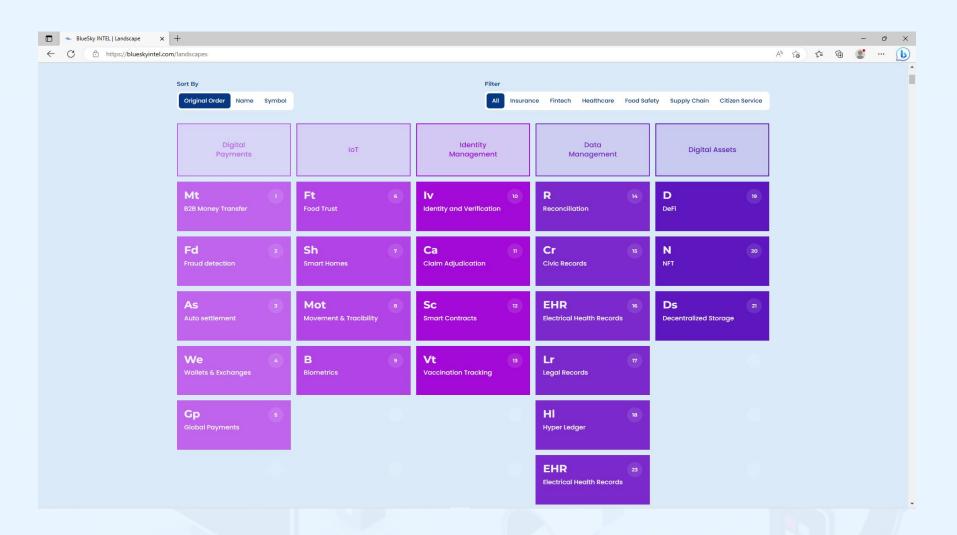

The current **BSI** Web Engagement Platform (WEP) can be found at <a href="https://www.blueskyintel.com">www.blueskyintel.com</a>

The **BSI** WEP already contains in excess of 1000 documented Blockchain solution providers.

**BSI** Solutions Discovery Platform **(SDP)** currently has **1000+ Global Solutions** listed.

**BSI** Collaboration functionality **Co-Lab** is currently being prototyped for coding commitment and creation of the feature functionality and the ultimate deliverable. It is designed in great part to keep all users within the **BSI** platform by supporting engagement communications within the platform itself.

## **Current Progress**

**1000+ Solutions** in 6 key industry verticals listed on the platform

**50+ Real-World Use Cases** listed and augmented with filter capability to intelligently sort through the data output