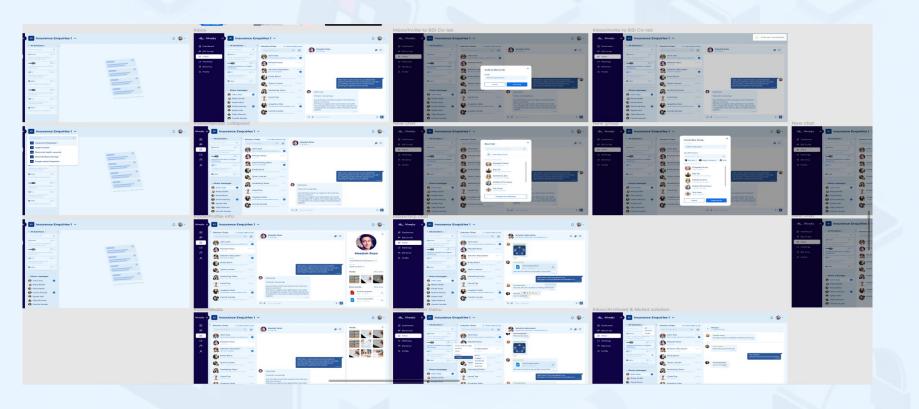

**BSI** Solutions Discovery Platform **(SDP)** currently has **1000+ Global Solutions** listed.

**BSI** Collaboration functionality **Co-Lab** is currently being prototyped for coding commitment and creation of the feature functionality and the ultimate deliverable. It is designed in great part to keep all users within the **BSI** platform by supporting engagement communications within the platform itself.

**Collaboration Platform Prototype** conceptualization is ready and design is in progress

The utilization of **AI** more accurately connects and matches need and requirements with the appropriate solution and professional service.

**BSI** is planning to launch an internal collaboration module to the web engagement platform which enables all users, businesses, and solutions providers to remain within the **BSI** platform as they engage directly with each other without the need to use external messaging and or other communication options outside of the **BSI** platform.

### **BSI - Platform Collaboration/Communications Design Phase**