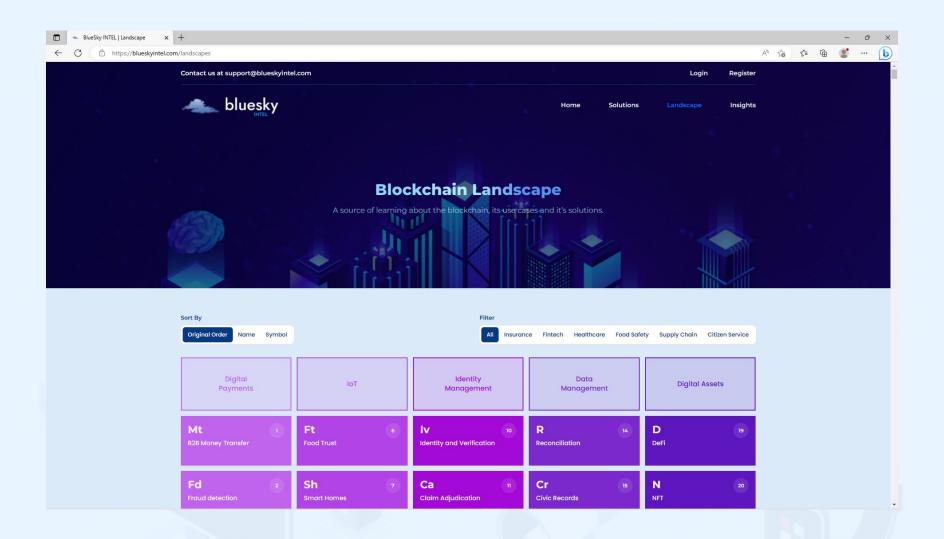

The current **BSI** Web Engagement Platform (WEP) can be found at <a href="https://www.blueskyintel.com">www.blueskyintel.com</a>

The **BSI** WEP already contains in excess of 1000 documented Blockchain solution providers.

**BSI** Solutions Discovery Platform **(SDP)** currently has **1000+ Global Solutions** listed.

**BSI** Collaboration functionality **Co-Lab** is currently being prototyped for coding commitment and creation of the feature functionality and the ultimate deliverable. It is designed in great part to keep all users within the **BSI** platform by supporting engagement communications within the platform itself.

## **Current Progress**

**1000+ Solutions** in 6 key industry verticals listed on the platform

**50+ Real-World Use Cases** listed and augmented with filter capability to intelligently sort through the data output