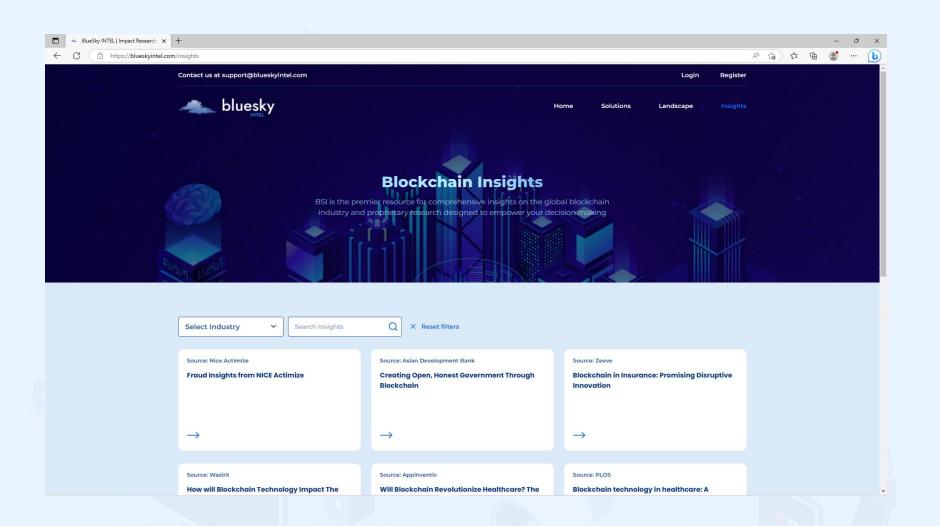

The current **BSI** Web Engagement Platform (WEP) can be found at <a href="https://www.blueskyintel.com">www.blueskyintel.com</a>

The **BSI** WEP already contains in excess of 1000 documented Blockchain solution providers.

## **Current Progress**

**1000+ Solutions** in 6 key industry verticals listed on the platform

**50+ Real-World Use Cases** listed and augmented with filter capability to intelligently sort through the data output